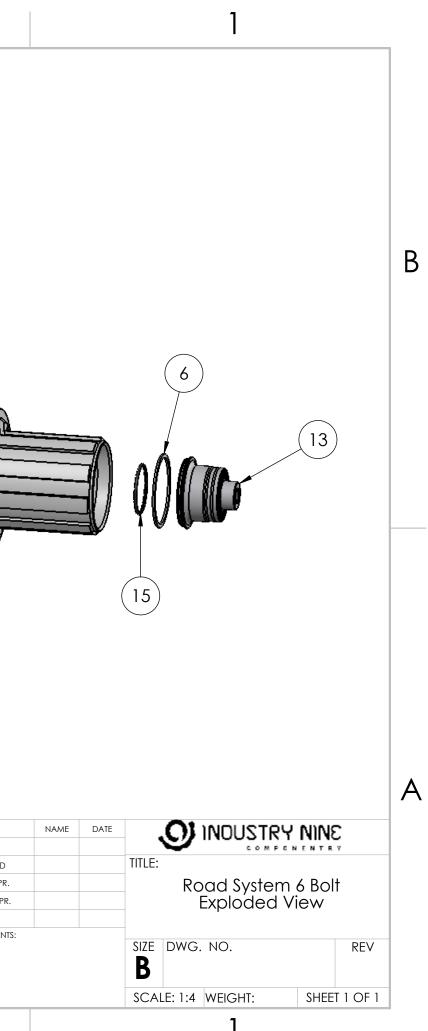

|   |          | 4           |                                             | 3    |                                                                                                          |           | 2       |                                                       |                  |  |
|---|----------|-------------|---------------------------------------------|------|----------------------------------------------------------------------------------------------------------|-----------|---------|-------------------------------------------------------|------------------|--|
| В |          |             |                                             |      |                                                                                                          | 8         |         |                                                       |                  |  |
| A | ITEM NO. | PART NUMBER | DESCRIPTION                                 | QTY. |                                                                                                          |           |         | 0)                                                    |                  |  |
|   | 1        | THU122      | Hub Shell, System FR CX 6-bolt              | 1    |                                                                                                          |           |         |                                                       |                  |  |
|   | 2        | TAX610      | Axle, Road FR                               | 1    |                                                                                                          |           |         |                                                       |                  |  |
|   | 3        | BB61803     | BALL BEARING, 17 x 26 x 5                   | 2    |                                                                                                          |           |         |                                                       |                  |  |
|   | 4        | TAX653      | End Cap Road FR 12mm                        | 2    |                                                                                                          |           |         |                                                       |                  |  |
|   | 5        | TAXOR15     | O-RING, 15 x 1                              | 2    |                                                                                                          |           |         |                                                       |                  |  |
|   | 6        | TAX640      | TEFLON SEAL, RR DRIVE E.C.                  | 3    |                                                                                                          |           |         |                                                       |                  |  |
|   | 7        | THU123      | Hub shell, System RR 24H cross/6-<br>bolt   | 1    | _                                                                                                        |           |         |                                                       |                  |  |
|   | 8        | TAX612      | Road / Cross rear Axle                      | 1    |                                                                                                          |           |         |                                                       |                  |  |
|   | 9        | BB17287     | BALL BEARING, 17 x 28 x 7                   | 1    |                                                                                                          |           |         | UNLESS OTHERWISE SPECIFIED:                           |                  |  |
|   | 10       | BB61903     | BALL BEARING, 17 x 30 x 7                   | 1    |                                                                                                          |           |         | DIMENSIONS ARE IN INCHES<br>TOLERANCES:               | DRAWN<br>CHECKED |  |
|   | 11       | TFH531      | DRIVE RING, TORCH FH                        | 1    |                                                                                                          |           |         | FRACTIONAL± 1/32<br>ANGULAR: ± 0.5 deg                | ENG APPR.        |  |
|   | 12       | TAX662      | End Cap, Torch Road RR Disc QR<br>non-drive | 1    |                                                                                                          |           |         | TWO PLACE DECIMAL ±0.01<br>THREE PLACE DECIMAL ±0.005 | MFG APPR.        |  |
|   | 13       | ТАХ660      | Torch Road End Cap, Drive side,<br>QR       | 1    | PROPRIETARY AND CONFIDENTIAL<br>THE INFORMATION CONTAINED IN THIS<br>DRAWING IS THE SOLE PROPERTY OF     |           |         | TOLERANCING PER:                                      | COMMENTS:        |  |
|   | 14       | TAX642      | TEFLON SEAL, RR DRIVE E.C.                  | 1    | INDUSTRYNINE COMPONENTRY. ANY<br>REPRODUCTION IN PART OR AS A WHOLE<br>WITHOUT THE WRITTEN PERMISSION OF | NEXT ASSY | USED ON | FINISH                                                | 1                |  |
|   | 15       | TAXOR17     | 17 X 1 O-Ring                               | 2    | WITHOUT THE WRITTEN PERMISSION OF<br>INDUSTRYNINE COMPONENTRY IS<br>PROHIBITED.                          | APPLIC    |         | DO NOT SCALE DRAWING                                  | -                |  |
|   |          | 4           |                                             | 3    |                                                                                                          | 2         |         |                                                       |                  |  |